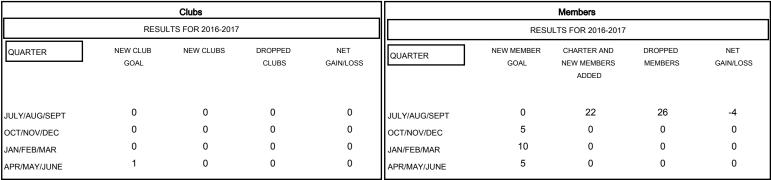

## GOALS AND ACTUAL NEW CLUBS CUMULATIVE

| DROPPED CLUBS: 0                |              | 10 CLUBS OF 50 ADDED 1 OR MORE<br>NEW MEMBERS | GENDER DISTRIBUTION  MALE 742 (71.48%)  FEMALE 296 (28.52%) |                |            |
|---------------------------------|--------------|-----------------------------------------------|-------------------------------------------------------------|----------------|------------|
| DROPPED MEMBERS                 |              |                                               | FEMALE                                                      | 230 (20.32 70) |            |
| DECEASED  CLUB CANCELLED  OTHER | 0<br>0<br>26 | CLICK HERE FOR HEALTH ASSESSMENT DATA         |                                                             |                | 202<br>100 |
| TOTAL                           | 26           |                                               | NON-HEAD OF HOUSEHOLD                                       |                | 102        |