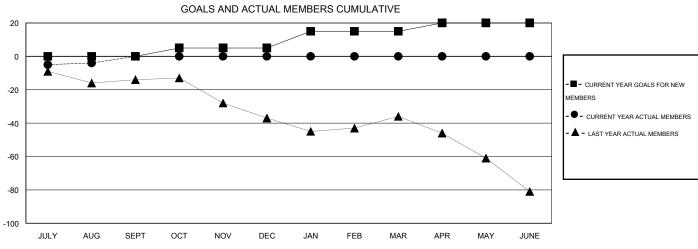

## GOALS AND ACTUAL NEW CLUBS CUMULATIVE

| DROPPED CLUBS: 0                |              | 10 CLUBS OF 50 ADDED 1 OR MORE<br>NEW MEMBERS | GENDER DISTRIBUTION  MALE 742 (71.48%)  FEMALE 296 (28.52%) |                |            |
|---------------------------------|--------------|-----------------------------------------------|-------------------------------------------------------------|----------------|------------|
| DROPPED MEMBERS                 |              |                                               | FEMALE                                                      | 230 (20.32 70) |            |
| DECEASED  CLUB CANCELLED  OTHER | 0<br>0<br>26 | CLICK HERE FOR HEALTH ASSESSMENT DATA         |                                                             |                | 202<br>100 |
| TOTAL                           | 26           |                                               | NON-HEAD OF HOUSEHOLD                                       |                | 102        |